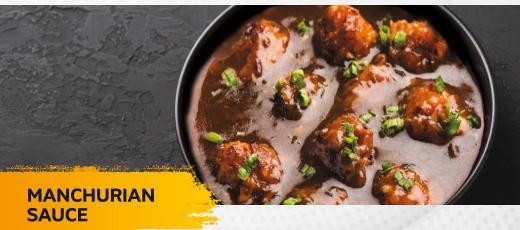

- Thick, glossy soya & garlic-based oriental sauce rich in Umami taste.
- > Suitable to prepare multiple oriental dishes like manchurian, stir fry and soups.

### CHINESE

Schez van Sauce | Manchurian Sauce