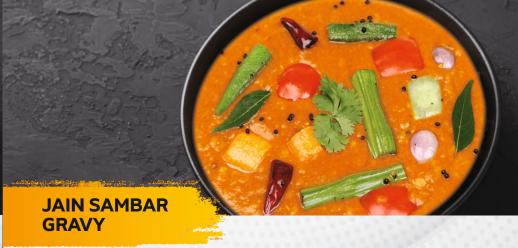

> Jain sambar masala paste with added garam masala, toor (Arhar) dal and tempered to ensure consistent taste each time.

**CONTINENTAL TOMATO GRAVY** 

- > Semi-thick ready to cook gravy with a mild sweet and spicy taste with top notes of Tomato and Celery.
- > A versatile gravy to make Pasta sauces and many other tomato based sauces