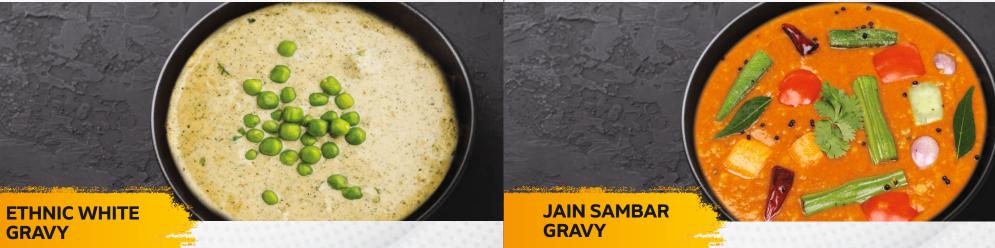

> Jain sambar masala paste with added garam masala, toor (Arhar) dal and tempered to ensure consistent taste each time.

**CONTINENTAL TOMATO GRAVY** 

- > Semi-thick ready to cook gravy with a mild sweet and spicy taste with top notes of Tomato and Celery.
- > A versatile gravy to make Pasta sauces and many other tomato based sauces