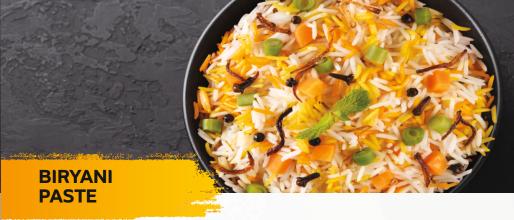

**ETHNIC RANGE** 

> Hydrabadi biryani paste with aromatic spices, fried onions, ginger garlic and curd which makes the preparation of the biryani and pilaf convenient, tasty and consistent.